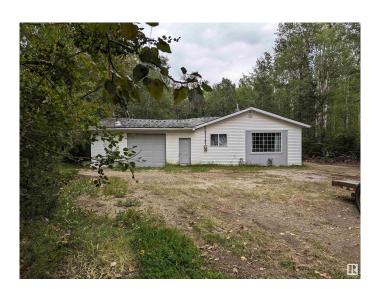

## \$113,500

1 Bedroom, 0.00 Bathroom, 532 sqft Rural on 0.38 Acres

Warwa Estates, Rural Lac Ste. Anne County, AB

Rustic Cabin Getaway at Warwa Estates! Just 45 minutes from Edmonton, this charming rustic cabin sits on nearly half an acre, surrounded by mature trees â€" perfect for outdoor enthusiasts. Featuring 100-amp power, an open-concept design, and a cozy wood-burning fireplace, this cabin comes furnished with a queen bed and sofa, plus a 40-ft 5th wheel trailer included for extra space. Located right next to the Summer Village of West Cove, with boat launches, quadding trails, a playground, and ball fields all within walking distance. The septic tank and drainage system are already in place. The cabin is in good condition, while the garage and rear addition offer a great opportunity for renovation or expansion. Whether you're looking for a weekend escape, a hunting base, or a family retreat, this property is the ideal getaway â€" and it's all less than an hour from the city!

Built in 1992

#### **Exterior**

Exterior Wood

Exterior Features Boating, No Through Road, Picnic Area, Playground Nearby, Private

Fishing, Private Setting

Construction Wood Foundation Piling