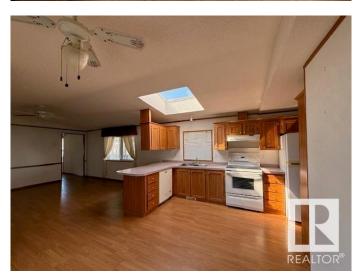

## \$137,500

3 Bedroom, 2.00 Bathroom, 1,306 sqft Land Lease Community on 0.00 Acres

Jubilee Landing, Sherwood Park, AB

This bright and spacious mobile home has a great layout with an open plan kitchen/living room. Cathedral ceilings add to the open spacious feel. The kitchen has a large skylight & an abundance of cabinets including a built-in pantry, built-in microwave stand with cabinets, & built-in china cabinet/hutch. Appliances include a refrigerator, electric stove, built-in dishwasher and washer & dryer. The master bedroom is large, has a large walk-in closet and an ensuite bathroom with a jacuzzi tub. The main bathroom is conveniently located on the other end of the home near the 2nd and 3rd bedrooms. There is a heated porch addition & a large covered deck (11' x 40'). The single car garage has an automatic door opener & the yard will be easy to care for. This home is located in the quiet mature section of the park. Updates include a new furnace (approx. 2 yrs) & newer rolled roofing on the porch addition and covered deck (2017). Some updating is required.

#### Interior

Interior Features ensuite bathroom

Appliances Dishwasher-Built-In, Dryer, Refrigerator, Stove-Electric, Washer,

Window Coverings

Heating Forced Air-1, Natural Gas