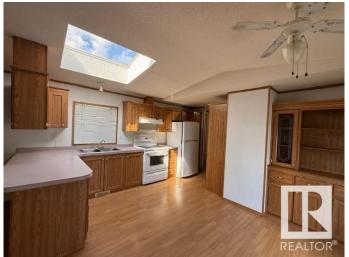

## \$137,500

3 Bedroom, 2.00 Bathroom, 1,306 sqft Land Lease Community on 0.00 Acres

Jubilee Landing, Sherwood Park, AB

This bright and spacious mobile home has a great layout with an open plan kitchen/living room. Cathedral ceilings add to the open spacious feel. The kitchen has a large skylight & an abundance of cabinets including a built-in pantry, built-in microwave stand with cabinets, & built-in china cabinet/hutch. Appliances include a refrigerator, electric stove, built-in dishwasher and washer & dryer. The master bedroom is large, has a large walk-in closet and an ensuite bathroom with a jacuzzi tub. The main bathroom is conveniently located on the other end of the home near the 2nd and 3rd bedrooms. There is a heated porch addition & a large covered deck (11' x 40'). The single car garage has an automatic door opener & the yard will be easy to care for. This home is located in the quiet mature section of the park. Updates include a new furnace (approx. 2 yrs) & newer rolled roofing on the porch addition and covered deck (2017). Some updating is required.

#### Interior

Interior Features ensuite bathroom

Appliances Dishwasher-Built-In, Dryer, Refrigerator, Stove-Electric, Washer,

Window Coverings

Heating Forced Air-1, Natural Gas