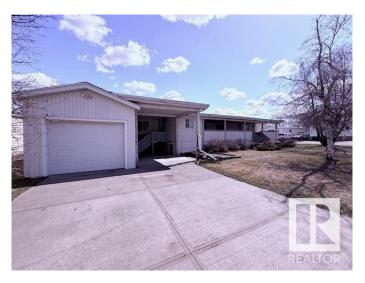

## \$137,500

3 Bedroom, 2.00 Bathroom, 1,306 sqft Land Lease Community on 0.00 Acres

Jubilee Landing, Sherwood Park, AB

This bright and spacious mobile home has a great layout with an open plan kitchen/living room. Cathedral ceilings add to the open spacious feel. The kitchen has a large skylight & an abundance of cabinets including a built-in pantry, built-in microwave stand with cabinets, & built-in china cabinet/hutch. Appliances include a refrigerator, electric stove, built-in dishwasher and washer & dryer. The master bedroom is large, has a large walk-in closet and an ensuite bathroom with a jacuzzi tub. The main bathroom is conveniently located on the other end of the home near the 2nd and 3rd bedrooms. There is a heated porch addition & a large covered deck (11' x 40'). The single car garage has an automatic door opener & the yard will be easy to care for. This home is located in the quiet mature section of the park. Updates include a new furnace (approx. 2 yrs) & newer rolled roofing on the porch addition and covered deck (2017). Some updating is required.

### **Amenities**

Parking Single Garage Attached