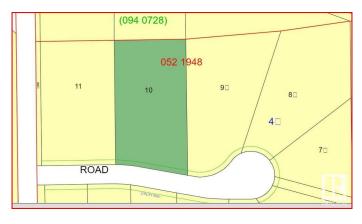

## **Community Information**

| Address     | 40 47411 Rge Rd 14 |
|-------------|--------------------|
| Area        | Rural Leduc County |
| Subdivision | Kerr Cape Estates  |
| City        | Rural Leduc County |
| County      | ALBERTA            |
| Province    | AB                 |

#### Exterior

Exterior Features Cul-De-Sac, Playground Nearby, Private Setting, Treed Lot