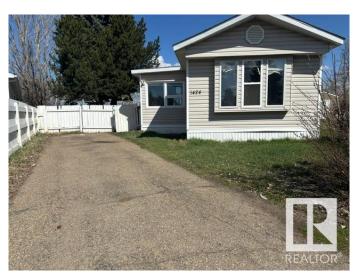

#### \$49,900

3 Bedroom, 1.00 Bathroom, 1,216 sqft Land Lease Community on 0.00 Acres

Westview Village, Edmonton, AB

This home is located in the quiet community of Westview Village on a corner lot of a cul-de-sac. The home features 3 bedrooms and one bathroom. It has a fantastic layout and a 8ftx20ft addition. The home could use a little freshening up but a good clean and some paint could go a long ways in this mobile. The yard is big and private with no back neighbours! There is a paved parking pad out front for off street parking.

## **Community Information**

Address

1424 West Strait Place

| Area                   | Edmonton                  |  |
|------------------------|---------------------------|--|
| Subdivision            | Westview Village          |  |
| City                   | Edmonton                  |  |
| County                 | ALBERTA                   |  |
| Province               | AB                        |  |
| Postal Code            | T5S 2R8                   |  |
| Amenities              |                           |  |
| Parking                | Parking Pad Cement/Paved  |  |
| Interior               |                           |  |
| Appliances             | None                      |  |
| Heating                | Forced Air-1, Natural Gas |  |
| Exterior               |                           |  |
| Foundation             | Block                     |  |
| Additional Information |                           |  |