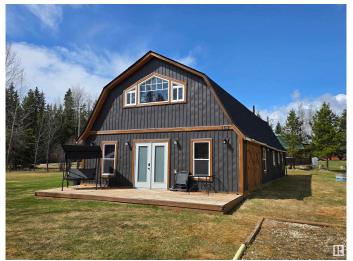

### \$239,900

1 Bedroom, 1.00 Bathroom, 2,034 sqft Rural on 0.52 Acres

Buck Lake, Rural Wetaskiwin County, AB

Welcome to the perfect Buck Lake retreat! This beautifully converted barn is the perfect retreat for those seeking a peaceful escape from the hustle and bustle of city life. Located just steps away from Buck Lake, this property includes one bedroom and an abundance of open space, providing the perfect canvas for you to design and personalize to your heart's content. As you step inside, you'll immediately be drawn to the stunning coffered style ceilings, exposed wooden beams, and rustic charm that this property exudes. The open-concept living area provides a great space for entertaining, relaxing, and enjoying the stunning views of the surrounding countryside. The bedroom is located on the second floor, allowing for added privacy and tranquility. The space is cozy and intimate, providing the perfect place to retreat after a long day. Outside, you will find a beautiful and expansive yard and a single detached garage, providing additional storage and parking space.

Built in 1969