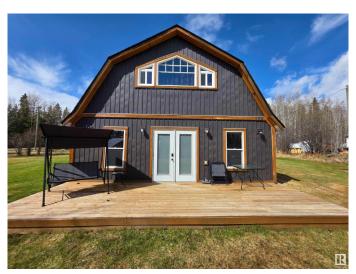

### \$239,900

1 Bedroom, 1.00 Bathroom, 2,034 sqft Rural on 0.52 Acres

Buck Lake, Rural Wetaskiwin County, AB

Welcome to the perfect Buck Lake retreat! This beautifully converted barn is the perfect retreat for those seeking a peaceful escape from the hustle and bustle of city life. Located just steps away from Buck Lake, this property includes one bedroom and an abundance of open space, providing the perfect canvas for you to design and personalize to your heart's content. As you step inside, you'll immediately be drawn to the stunning coffered style ceilings, exposed wooden beams, and rustic charm that this property exudes. The open-concept living area provides a great space for entertaining, relaxing, and enjoying the stunning views of the surrounding countryside. The bedroom is located on the second floor, allowing for added privacy and tranquility. The space is cozy and intimate, providing the perfect place to retreat after a long day. Outside, you will find a beautiful and expansive yard and a single detached garage, providing additional storage and parking space.

Built in 1969