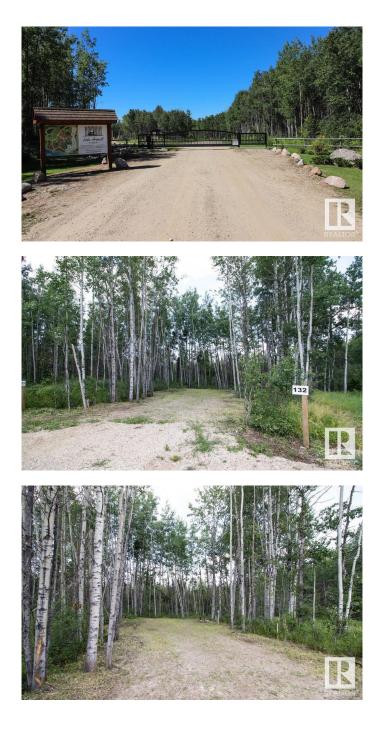

## \$49,900

0 Bedroom, 0.00 Bathroom, Rural on 0.24 Acres

Lake Arnault RV Resort, Rural Lac Ste. Anne County, AB

Are you always watching Tiny Home programs? Well... this pie lot located in Lake Arnault RV Resort is perfect for you to put the tiny home of your dreams or your RV! You are allowed to put a 600 sq ft dwelling with a 20ft elevation, yes one of those adorable loft style retreats!!! You have access to your property year round... and itâ€<sup>™</sup>s all yours to create! This lot is located at the peak of the development and is the perfect place for your home away from home. Services are already awaiting you (water, power and 750 gallon holding tank), internet is available as well! There is a \$1200 annual condo fee and there are amenities such as parks, boat storage, community gazebo and soon will be full bathrooms with laundry. Partake in hiking, nature watching, boating or just throw a frisby to your favorite furry friend! Do not miss the opportunity to be apart of this vibrant community!