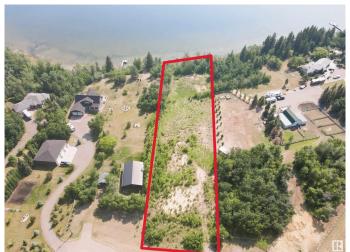

#### \$269,500

0 Bedroom, 0.00 Bathroom, Rural on 1.41 Acres

Moose Lake, Rural Bonnyville M.D., AB

Spectacular lakefront lot with breath taking views of Moose Lake. Perfect place to build your dream home with room for a shop on this 1.41 acre property. Partially treed, partially fenced, paved access road, power and gas at property line.