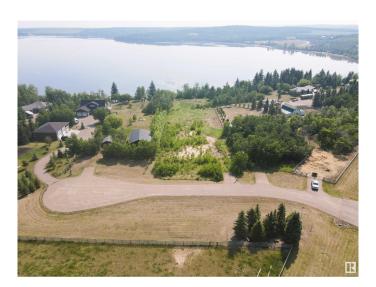

#### \$269,500

0 Bedroom, 0.00 Bathroom, Rural on 1.41 Acres

Moose Lake, Rural Bonnyville M.D., AB

Spectacular lakefront lot with breath taking views of Moose Lake. Perfect place to build your dream home with room for a shop on this 1.41 acre property. Partially treed, partially fenced, paved access road, power and gas at property line.