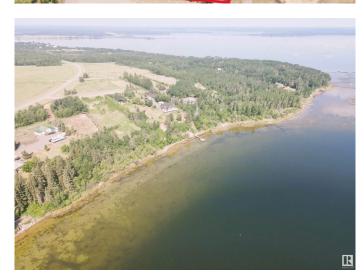

#### \$269,500

0 Bedroom, 0.00 Bathroom, Rural on 1.41 Acres

Moose Lake, Rural Bonnyville M.D., AB

Spectacular lakefront lot with breath taking views of Moose Lake. Perfect place to build your dream home with room for a shop on this 1.41 acre property. Partially treed, partially fenced, paved access road, power and gas at property line.