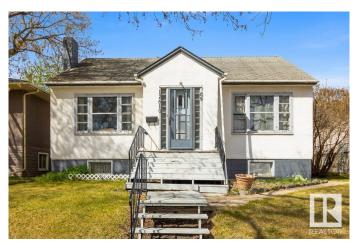

#### \$289,700

2 Bedroom, 1.00 Bathroom, 1,071 sqft Single Family on 0.00 Acres

Balwin, Edmonton, AB

Welcome to this 1071 sq ft bungalow offering great potential in a prime location, ideal for redevelopment or a handyman project! Featuring 2 bedrooms and a 4-piece bath on the main floor, this home sits on a generous 45' x 120' lot zoned RF3, making it an excellent opportunity for investors or builders looking to take advantage of the zoning flexibility. The property also includes a double detached garage, adding both convenience and value. Inside, the home is being sold as is, where is, offering a blank slate for those with vision. Notable updates include a newer furnace (2022), providing a solid start for future improvements. Located close to schools, shopping, transit, and major routes, this property offers both convenience and long-term potential. Whether you're looking to renovate, rebuild, or redevelop, this is a rare opportunity in an increasingly desirable area. Don't miss your chance to unlock the potential of this well-located property!

Built in 1949