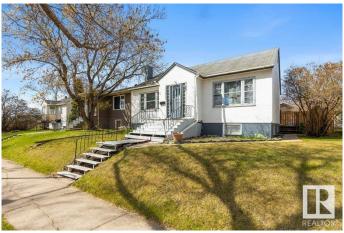

#### \$289,700

2 Bedroom, 1.00 Bathroom, 1,071 sqft Single Family on 0.00 Acres

Balwin, Edmonton, AB

Welcome to this 1071 sq ft bungalow offering great potential in a prime location, ideal for redevelopment or a handyman project! Featuring 2 bedrooms and a 4-piece bath on the main floor, this home sits on a generous 45' x 120' lot zoned RF3, making it an excellent opportunity for investors or builders looking to take advantage of the zoning flexibility. The property also includes a double detached garage, adding both convenience and value. Inside, the home is being sold as is, where is, offering a blank slate for those with vision. Notable updates include a newer furnace (2022), providing a solid start for future improvements. Located close to schools, shopping, transit, and major routes, this property offers both convenience and long-term potential. Whether you're looking to renovate, rebuild, or redevelop, this is a rare opportunity in an increasingly desirable area. Don't miss your chance to unlock the potential of this well-located property!

Built in 1949