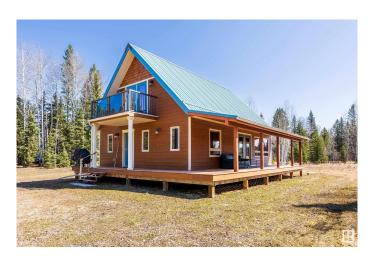

### \$450,000

1 Bedroom, 1.00 Bathroom, 1,249 sqft Rural on 8.82 Acres

None, Rural Wetaskiwin County, AB

Scenic 8.8-acre property just minutes from Alder Flats, Alberta. Built in 2017, this charming cabin-style home offers rustic character with modern comfort. An open-concept layout, warm wood accents, and natural light make it a cozy year-round residence or peaceful weekend retreat. The oversized detached double garage provides ample space for vehicles, tools, and storageâ€"ideal for hobbyists or outdoor enthusiasts. Surrounded by nature, the land offers room for gardening, animals, or recreation, all while being conveniently close to town. A great opportunity for those seeking space, privacy, and country living.