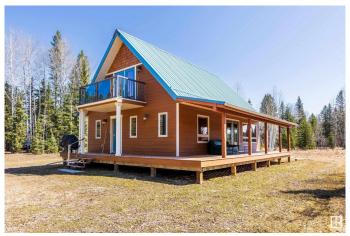

### \$450,000

1 Bedroom, 1.00 Bathroom, 1,249 sqft Rural on 8.82 Acres

None, Rural Wetaskiwin County, AB

Scenic 8.8-acre property just minutes from Alder Flats, Alberta. Built in 2017, this charming cabin-style home offers rustic character with modern comfort. An open-concept layout, warm wood accents, and natural light make it a cozy year-round residence or peaceful weekend retreat. The oversized detached double garage provides ample space for vehicles, tools, and storageâ€"ideal for hobbyists or outdoor enthusiasts. Surrounded by nature, the land offers room for gardening, animals, or recreation, all while being conveniently close to town. A great opportunity for those seeking space, privacy, and country living.