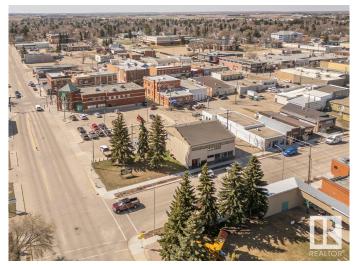

## \$798,000

0 Bedroom, 0.00 Bathroom, Retail on 0.00 Acres

City Center North, Wetaskiwin, AB

4800 square foot free standing building with numerous upgrades throughout the years which include acrylic stucco exterior, window and mechanical upgrades. Building is air conditioned as well and could accommodate an elevator if necessary. Excellent location with ample parking in Wetaskiwin's down town core. Many possibilities for this property as the interior area can be reconfigured into office space, dental clinic professional building and more. Main floor area 2300 sq.ft, second floor 2275 sq ft and the fully finished lower level of 1960 sq ft.