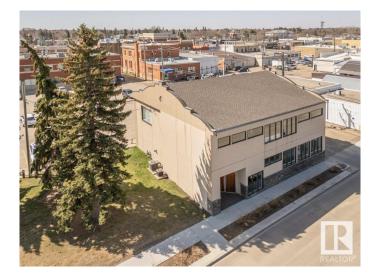

## \$798,000

0 Bedroom, 0.00 Bathroom, Retail on 0.00 Acres

City Center North, Wetaskiwin, AB

4800 square foot free standing building with numerous upgrades throughout the years which include acrylic stucco exterior, window and mechanical upgrades. Building is air conditioned as well and could accommodate an elevator if necessary. Excellent location with ample parking in Wetaskiwin's down town core. Many possibilities for this property as the interior area can be reconfigured into office space, dental clinic professional building and more. Main floor area 2300 sq.ft, second floor 2275 sq ft and the fully finished lower level of 1960 sq ft.