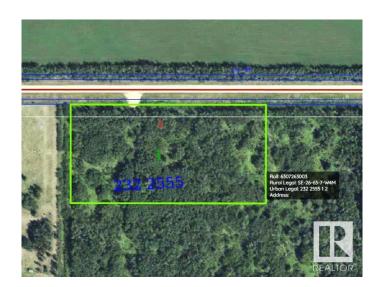

## **Community Information**

Address Next To 47103 Twp Rd 634a

Area Rural Bonnyville M.D.

Subdivision Iron River

City Rural Bonnyville M.D.

County ALBERTA

Province AB

Postal Code T0A 2A0

## **Exterior**

Exterior Features Lake Access Property, Not Fenced, Private Setting, Recreation Use,

Treed Lot

Lot Description 656' X 331'