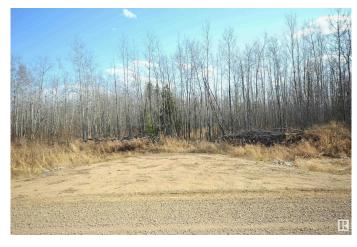

## \$83,000

0 Bedroom, 0.00 Bathroom, Rural on 5.00 Acres

Iron River, Rural Bonnyville M.D., AB

Recreational 5 acres all treed with quality driveway and ready for future development with Natural Gas & Power services at the road. 3 hours NE of Edmonton you will find serine nature's environment with easy access to Manatokan lake and near by trails and fishing and hunting and exploration. Set up your get-away home RV in this secluded vacant lot and even enough room for all the family and friends. Great land & site for building a house or a shop or a cabin or hobby farm- all within the municipal guidelines. The community of Iron River is only 30 minutes from Bonnyville or 40 minutes from Cold Lake and here you have a great country school, numerous churches, fire department, small country convenience store - all surrounded with farming, tourism and oilfield activity. Come for the scenery, stary for the people.

## **Exterior**

Exterior Features Lake Access Property, Not Fenced, Private Setting, Recreation Use,

Treed Lot

Lot Description 656' X 331'