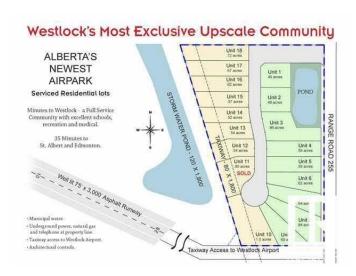

### \$75,000

0 Bedroom, 0.00 Bathroom, Rural on 0.59 Acres

Crosswind Landing, Rural Westlock County, AB

What a beautiful spot to build your dream home in Westlock County's upscale architecturally controlled sub-division from .14 acres to 1 acre in size that have municipal water, underground power, gas and telephone to each lot. These lots have aircraft access to Westlock Airport and it's an easy commute to Edmonton (35 minutes to St. Albert) or points north . Adjacent to Rainbow Park just 4 1/2 miles from town. Large ponds with wildlife (largest is 1800 ft long for kayak/canoeing), 1000 lovely, planted trees (2014) including Lilac, Golden Willow, Red Osier Dogwood & Laurel Leaf Willows surround the sub-division and embrace the entryway. Westlock is a full service community with modern hospital, public & private schools, shopping & recreational facilities, 18 hole golf and 15 minutes to Tawatinaw Ski hill with downhill. snowboard, tubing & cross-country skiing. Country living at it's finest. GST may apply.