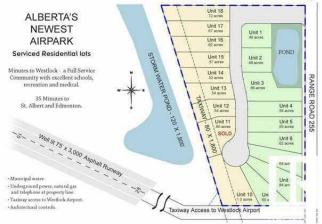

## \$65,000

0 Bedroom, 0.00 Bathroom, Rural on 0.55 Acres

Crosswind Landing, Rural Westlock County, AB

What a beautiful spot to build your dream home in Westlock County's upscale architecturally controlled sub-division from .14 acres to 1 acre in size that have municipal water, underground power, gas and telephone to each lot. These lots have aircraft access to Westlock Airport and it's an easy commute to Edmonton (35 minutes to St. Albert) or points north . Adjacent to Rainbow Park just 4 1/2 miles from town. Large ponds with wildlife (largest is 1800 ft long for kayak/canoeing), 1000 lovely, planted trees (2014) including Lilac, Golden Willow, Red Osier Dogwood & Laurel Leaf Willows surround the sub-division and embrace the entryway. Westlock is a full service community with modern hospital, public & private schools, shopping & recreational facilities, 18 hole golf and 15 minutes to Tawatinaw Ski hill with downhill. snowboard, tubing & cross-country skiing. Country living at it's finest. GST may apply.

## **Community Information**

| Address     | 13-59512 Rr 255       |
|-------------|-----------------------|
| Area        | Rural Westlock County |
| Subdivision | Crosswind Landing     |
| City        | Rural Westlock County |
| County      | ALBERTA               |
| Province    | AB                    |
| Postal Code | T7P 2P4               |

## Exterior

Exterior Features Airport Nearby, Golf Nearby, Level Land, Schools, Shopping Nearby, Ski Hill Nearby