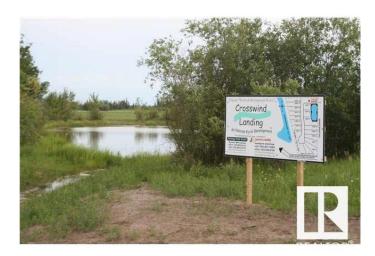

## \$65,000

0 Bedroom, 0.00 Bathroom, Rural on 0.55 Acres

Crosswind Landing, Rural Westlock County, AB

What a beautiful spot to build your dream home in Westlock County's upscale architecturally controlled sub-division from .14 acres to 1 acre in size that have municipal water, underground power, gas and telephone to each lot. These lots have aircraft access to Westlock Airport and it's an easy commute to Edmonton (35 minutes to St. Albert) or points north . Adjacent to Rainbow Park just 4 1/2 miles from town. Large ponds with wildlife (largest is 1800 ft long for kayak/canoeing), 1000 lovely, planted trees (2014) including Lilac, Golden Willow, Red Osier Dogwood & Laurel Leaf Willows surround the sub-division and embrace the entryway. Westlock is a full service community with modern hospital, public & private schools, shopping & recreational facilities, 18 hole golf and 15 minutes to Tawatinaw Ski hill with downhill. snowboard, tubing & cross-country skiing. Country living at it's finest. GST may apply.

Westlock's Most Exclusive Upscale Community