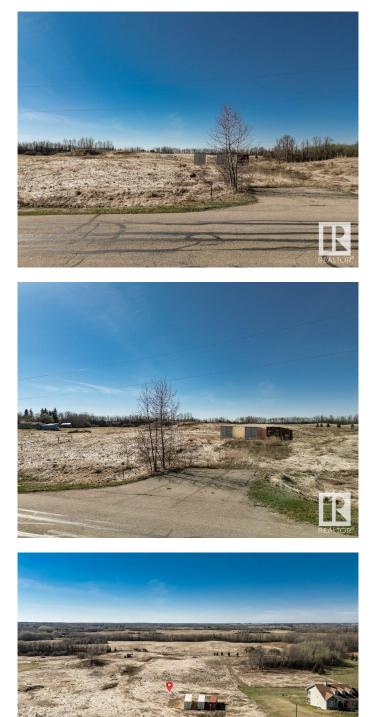

#### \$279,900

0 Bedroom, 0.00 Bathroom, Rural on 2.87 Acres

Rutherford (Leduc County), Rural Leduc County, MB

Welcome to Leduc County! Prime 2.87-Acre Rural Lot â€" Endless Development Potential! Discover the perfect opportunity to build your dream home or develop a private retreat on this sprawling 2.87-acre rural lot, ideally situated in a highly sought-after location. Offering the best of both worldsâ€"peaceful country living with convenient access to nearby amenitiesâ€"this vacant parcel provides a blank canvas for your vision.With nearly 3 acres of level, usable land, the possibilities are endless. Whether you're looking to build a custom estate, a hobby farm, or even explore potential subdivision (subject to local approvals), this property has the space and setting to make it happen. Surrounded by natural beauty and mature trees, the lot offers plenty of privacy, ample room for gardens, workshops, or additional outbuildings, and enough space to accommodate a spacious home with attached or detached garage, guest house, or even recreational features like a pool or riding arena!