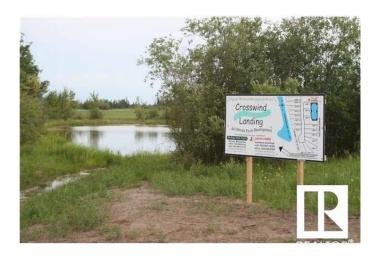

### \$80,000

0 Bedroom, 0.00 Bathroom, Rural on 0.62 Acres

Crosswind Landing, Rural Westlock County, AB

What a beautiful spot to build your dream home in Westlock County's upscale architecturally controlled sub-division from .14 acres to 1 acre in size that have municipal water, underground power, gas and telephone to each lot. These lots have aircraft access to Westlock Airport and it's an easy commute to Edmonton (35 minutes to St. Albert) or points north . Adjacent to Rainbow Park just 4 1/2 miles from town. Large ponds with wildlife (largest is 1800 ft long for kayak/canoeing), 1000 lovely, planted trees (2014) including Lilac, Golden Willow, Red Osier Dogwood & Laurel Leaf Willows surround the sub-division and embrace the entryway. Westlock is a full service community with modern hospital, public & private schools, shopping & recreational facilities, 18 hole golf and 15 minutes to Tawatinaw Ski hill with downhill. snowboard, tubing & cross-country skiing. Country living at it's finest. GST may apply.

# Crosswind Landing