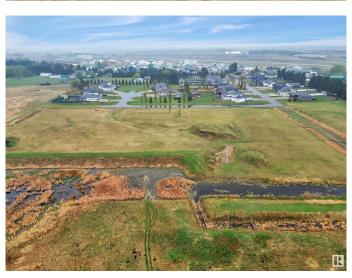

#### \$299,000

0 Bedroom, 0.00 Bathroom, Land Commercial on 0.00 Acres

Annexation - 92, Wetaskiwin, AB

The perfect opportunity to Develop in Wetaskiwin! Lots of opportunity with this land of 6.84 Acres! Zoning is Direct Control, Have similar Estate Homes with in the same area or pitch your new idea to the City of Wetaskiwin! Possibilities are Endless