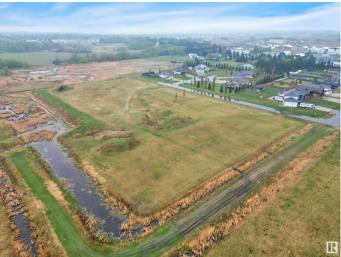

#### \$299,000

0 Bedroom, 0.00 Bathroom, Land Commercial on 0.00 Acres

Annexation - 92, Wetaskiwin, AB

The perfect opportunity to Develop in Wetaskiwin! Lots of opportunity with this land of 6.84 Acres! Zoning is Direct Control, Have similar Estate Homes with in the same area or pitch your new idea to the City of Wetaskiwin! Possibilities are Endless