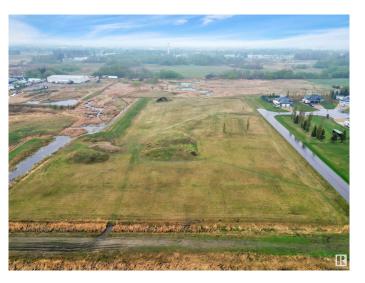

#### \$299,000

0 Bedroom, 0.00 Bathroom, Land Commercial on 0.00 Acres

Annexation - 92, Wetaskiwin, AB

The perfect opportunity to Develop in Wetaskiwin! Lots of opportunity with this land of 6.84 Acres! Zoning is Direct Control, Have similar Estate Homes with in the same area or pitch your new idea to the City of Wetaskiwin! Possibilities are Endless