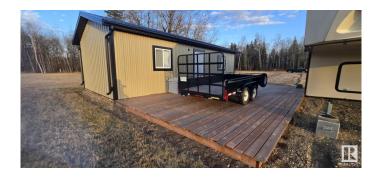

## \$114,900

0 Bedroom, 0.00 Bathroom, Rural on 2.97 Acres

Lake Country Estates, Rural Athabasca County, AB

BOYLE ACREAGE FOR SALE - 2.97 ACRES! Located just a few minutes west of Boyle, here in the 'Lake Country Estates' subdivision. 32x16 garage could be used as a cabin maybe, with a large deck to park an RV next to, and enjoy the sunsets. Included is a storage shed, metal seacan, sewer and water totes, and last but not least, a zero-turn lawnmower. There is a gravel driveway in, and there is underground power to a power box for RV hookup and plugins. Both garage and shed are wired-in for power. Just a few minutes drive to Boyle for all your amenities, and Skeleton Lake is only 10 minutes away, plus several other nearby lakes to enjoy.. here in lake country. You could just use this during the warmer months, but this lot IS on the k-12 school bus route, so it is great for growing families. Just enjoy for the summer and fall, or build your dream just a few minutes west of town. Don't miss out!