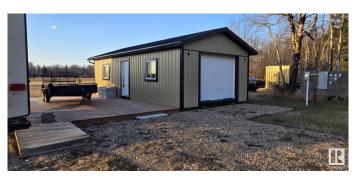

## \$114,900

0 Bedroom, 0.00 Bathroom, Rural on 2.97 Acres

Lake Country Estates, Rural Athabasca County, AB

BOYLE ACREAGE FOR SALE - 2.97 ACRES! Located just a few minutes west of Boyle, here in the 'Lake Country Estates' subdivision. 32x16 garage could be used as a cabin maybe, with a large deck to park an RV next to, and enjoy the sunsets. Included is a storage shed, metal seacan, sewer and water totes, and last but not least, a zero-turn lawnmower. There is a gravel driveway in, and there is underground power to a power box for RV hookup and plugins. Both garage and shed are wired-in for power. Just a few minutes drive to Boyle for all your amenities, and Skeleton Lake is only 10 minutes away, plus several other nearby lakes to enjoy.. here in lake country. You could just use this during the warmer months, but this lot IS on the k-12 school bus route, so it is great for growing families. Just enjoy for the summer and fall, or build your dream just a few minutes west of town. Don't miss out!