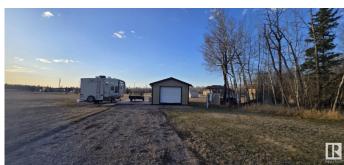

## \$114,900

0 Bedroom, 0.00 Bathroom, Rural on 2.97 Acres

Lake Country Estates, Rural Athabasca County, AB

BOYLE ACREAGE FOR SALE - 2.97 ACRES! Located just a few minutes west of Boyle, here in the 'Lake Country Estates' subdivision. 32x16 garage could be used as a cabin maybe, with a large deck to park an RV next to, and enjoy the sunsets. Included is a storage shed, metal seacan, sewer and water totes, and last but not least, a zero-turn lawnmower. There is a gravel driveway in, and there is underground power to a power box for RV hookup and plugins. Both garage and shed are wired-in for power. Just a few minutes drive to Boyle for all your amenities, and Skeleton Lake is only 10 minutes away, plus several other nearby lakes to enjoy.. here in lake country. You could just use this during the warmer months, but this lot IS on the k-12 school bus route, so it is great for growing families. Just enjoy for the summer and fall, or build your dream just a few minutes west of town. Don't miss out!