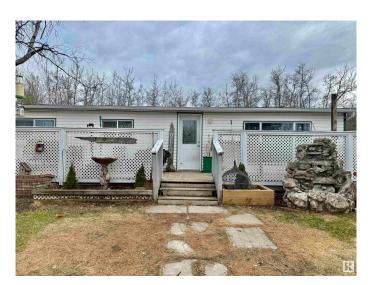

## \$330,000

3 Bedroom, 1.50 Bathroom, 1,054 sqft Rural on 2.99 Acres

Meso West I, Rural Parkland County, AB

Clean & Cozy home on 2.99 Acres of Land. This 3 bedroom mobile home has been well maintained. Laminate flooring through-out the home, (no carpet). Kitchen in bright with white kitchen cabinets, stainless steel appliances. Family room is spacious with a large picture window. Primary bedroom has a 2 piece ensuite. 4 piece bathroom with upgraded fixtures. 2 additional bedrooms complete this home. Front and rear deck. Home faces North so you get the sun during the day on the south facing rear deck. Double detached garage. \* Home needs shingles and the garage has had some water issues.\* Priced accordingly.\*