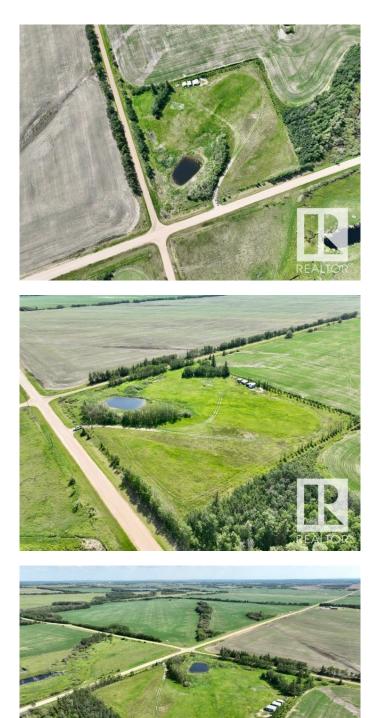

#### \$103,900

0 Bedroom, 0.00 Bathroom, Rural on 7.24 Acres

None, Rural St. Paul County, AB

Ideal Building Site Just Minutes from Town! This 7.24-acre property offers the perfect blend of function and charm. Tree-lined for natural wind protection and privacy, the land is fenced and ready for your vision - whether it's a hobby farm with a barn and animals, a home with your dream shop or just a simple peaceful country retreat. A scenic dugout adds character and practical water use, while a lean-to shed is already in place for immediate storage or shelter. With power on site and under 10 minutes from St. Paul, this is a rare opportunity to enjoy the tranquility of rural living without sacrificing convenience. Build your dream home and start your next chapter in the heart of the countryside!