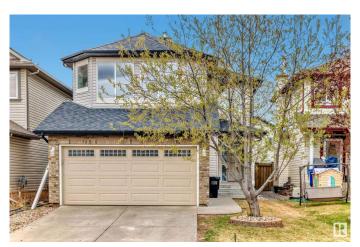

## \$549.000

3 Bedroom, 2.50 Bathroom, 1,785 sqft Single Family on 0.00 Acres

South Terwillegar, Edmonton, AB

Welcome to this beautifully renovated 2-storey home in the highly sought-after community of South Terwillegar! This nearly 1800 sqft gem offers 3 spacious bedrooms, 2.5 bathrooms, and a full-size bonus room above the garage, perfect for family living. Enjoy abundant natural light throughout, a large backyard, and an extended garage. Recent upgrades include brand new carpet and flooring, fresh paint on walls and ceilings, all new toilets, modern light fixtures, and high-end appliances. Located in one of Edmonton's most desirable neighborhoodsâ€"this move-in-ready home combines style, comfort, and convenience. Hurry wont last long!!

#### **Exterior**

Exterior Wood, Vinyl

Exterior Features Cul-De-Sac, Not Fenced, Not Landscaped, Public Transportation,

Schools, Shopping Nearby

Roof Asphalt Shingles

Construction Wood, Vinyl

Foundation Concrete Perimeter