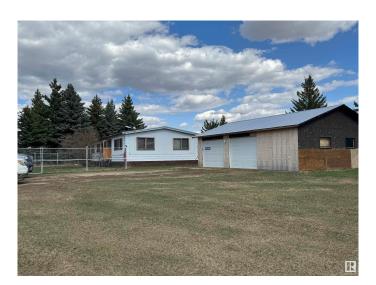

# \$250,000

3 Bedroom, 2.00 Bathroom, 1,344 sqft Rural on 4.60 Acres

Woodridge\_MSTU, Rural Sturgeon County, AB

Judicial Sale! This 1,344 sq ft mobile home with a 1,120 sq ft garage occupies a private 4.6-acre parcel in Woodridge's peaceful subdivision. The property offers convenient access - just 10 minutes north of Gibbons and 30 minutes from Edmonton. Property is sold "AS IS WHERE IS" with no warranties or representation.

Built in 1974