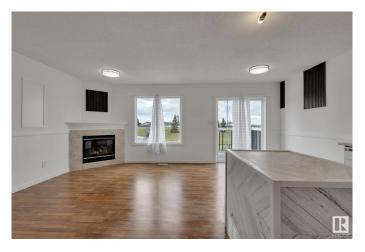

### \$329,000

3 Bedroom, 1.50 Bathroom, 1,270 sqft Condo / Townhouse on 0.00 Acres

Larkspur, Edmonton, AB

Welcome to this newly renovated townhouse located in the vibrant and family-friendly community of Larkspur. Perfect for first-time homebuyers or savvy investors, this move-in-ready home features an attached single garage and three spacious bedrooms on the upper level. Recent upgrades include fresh paint throughout, a brand-new furnace, updated locks and doors, and modernized bathroom fixtures and toilets. Enjoy the generous room sizes, low-maintenance living, and very low condo fees. Set in a welcoming neighborhood, this home is just steps from public transportation, parks, public and Catholic schools, major shopping centers, and dining options. With easy access to both Anthony Henday Drive and Whitemud Freeway, commuting is a breeze. A perfect blend of value, location, and lifestyleâ€"don't miss this fantastic opportunity!

#### Interior

Appliances Dryer, Refrigerator, Stove-Electric, Washer, Dishwasher-Two

Heating Forced Air-1, Natural Gas

Stories 2

Has Basement Yes

Basement Full, Unfinished