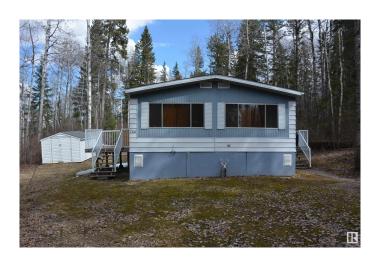

## \$225,000

3 Bedroom, 1.50 Bathroom, 947 sqft Rural on 5.04 Acres

None, Rural Barrhead County, AB

Pembina River Front Property - Very unique property. Presently designed for - quiet and peaceful recreation living. Very private, comfortable, seasonal pleasures and delights. An excellent double wide 3 bedroom home to enjoy and relax in with family and friends. Presently developed for and used for personal and recreational happiness. But could be developed into a year round living accommodation. This is as good or better than similiar lake properties. Uniquely providing - Quiet peacefulness, surrounded by mother nature and forest, river front view and fishing, moose and deer neighbours. Very good road access with almost no traffic or noise. Year round accessability.

#### **Essential Information**

MLS® # E4433841 Price \$225,000

Bedrooms 3

Bathrooms 1.50

Full Baths 1

Half Baths 1

Square Footage 947

Acres 5.04

Year Built 1981

Type Rural

Sub-Type Detached Single Family

Style Bungalow

Status Active

# **Amenities**

Features Deck, Fire Pit, See Remarks

#### **Exterior**

Exterior Features Backs Onto Park/Trees, Boating, Low Maintenance Landscape, No

Through Road, Private Fishing, Private Setting, Recreation Use, River

View, Rolling Land, Treed Lot, Waterfront Property, See Remarks