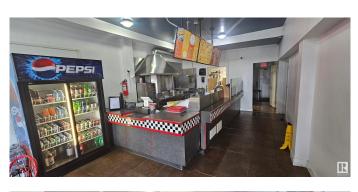

#### \$200,000

0 Bedroom, 0.00 Bathroom, Business on 0.00 Acres

City Centre, Spruce Grove, AB

Donair and Pizza restaurant operating for over 26 years. Loyal clients and great reputation in the community. Efficient operation with maximum use of space, easy to operate menu. All sauces are made in house providing a unique taste and cost control.