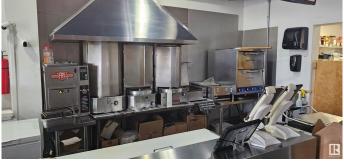

#### \$200,000

0 Bedroom, 0.00 Bathroom, Business on 0.00 Acres

City Centre, Spruce Grove, AB

Donair and Pizza restaurant operating for over 26 years. Loyal clients and great reputation in the community. Efficient operation with maximum use of space, easy to operate menu. All sauces are made in house providing a unique taste and cost control.