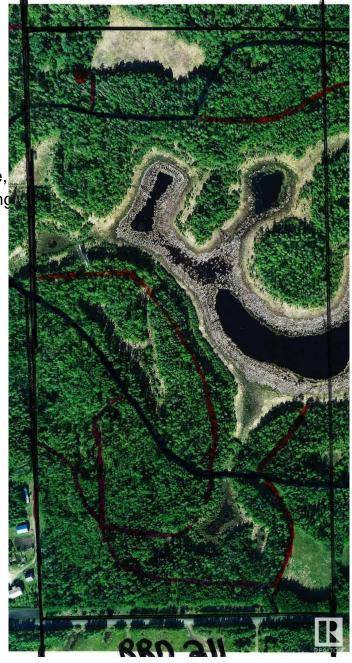

### \$625,000

0 Bedroom, 0.00 Bathroom, Rural on 79.70 Acres

None, Rural Strathcona County, AB

A rare opportunity to own 79.7 acres of pristine, private land just minutes from Ardrossan and only 15 minutes from Sherwood Park and Fort Saskatchewan. This beautiful rural property is a haven for outdoor enthusiastsâ€"perfect for wildlife photography, bird watching, bowhunting, camping, quadding, and more. Whether you're looking to build your dream acreage or simply enjoy nature at its finest, this property offers endless possibilities. Power services on property and other services are conveniently located at the road. Peace, privacy, and proximityâ€"this one has it all!

**Exterior** 

Exterior Features Creek, Fenced, Flat Site,

Park/Reserve, Private Setting