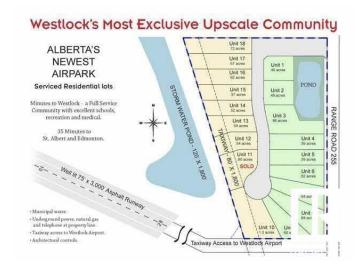

## \$74,000

0 Bedroom, 0.00 Bathroom, Rural on 0.67 Acres

Crosswind Landing, Rural Westlock County, AB

What a beautiful spot to build your dream home in Westlock County's upscale architecturally controlled sub-division from .14 acres to 1 acre in size that have municipal water, underground power, gas and telephone to each lot. These lots have aircraft access to Westlock Airport and it's an easy commute to Edmonton (35 minutes to St. Albert) or points north . Adjacent to Rainbow Park just 4 1/2 miles from town. Large ponds with wildlife (largest is 1800 ft long for kayak/canoeing), 1000 lovely, planted trees (2014) including Lilac, Golden Willow, Red Osier Dogwood & Laurel Leaf Willows surround the sub-division and embrace the entryway. Westlock is a full service community with modern hospital, public & private schools, shopping & recreational facilities, 18 hole golf and 15 minutes to Tawatinaw Ski hill with downhill. snowboard, tubing & cross-country skiing. Country living at it's finest. GST may apply.

## **Community Information**

Address 17 - 59512 Rr 255

Area Rural Westlock County

Subdivision Crosswind Landing

City Rural Westlock County

County ALBERTA

Province AB

Postal Code T7P 2P4