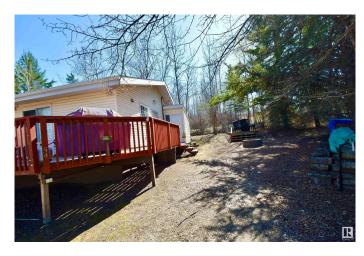

## \$154,900

2 Bedroom, 1.00 Bathroom, 925 sqft Rural on 0.22 Acres

Upper Mann Lake, Rural St. Paul County, AB

Welcome home! Escape to peaceful lake lot living with this charming 2-bedroom, 1-bath home on Upper Mann Lake. Perfect for year-round living or a weekend retreat, this move-in ready property offers cozy comfort and convenience. Inside, enjoy relaxing evenings by the gas fireplace in the spacious living area or step outside to unwind around the outdoor fireplace, perfect for gatherings under the stars, with a nearby gazebo offering shade and shelter for entertaining or quiet moments by the lake. With year-round access and essential amenities in place, this lake lot is ready for you to enjoy today!

# **Amenities**

Features Deck, Detectors Smoke, Fire Pit, Front Porch, Gazebo, Hot Water

**Electric** 

### **Exterior**

Exterior Wood

Exterior Features Boating, Corner Lot, Fenced, Golf Nearby, Lake View, Private Setting,

Schools, Treed Lot

Construction Wood

Foundation Concrete Perimeter