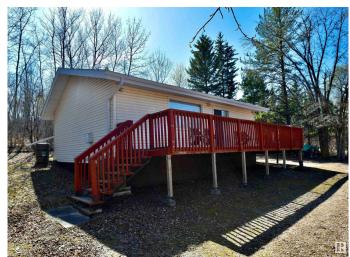

## \$154,900

2 Bedroom, 1.00 Bathroom, 925 sqft Rural on 0.22 Acres

Upper Mann Lake, Rural St. Paul County, AB

Welcome home! Escape to peaceful lake lot living with this charming 2-bedroom, 1-bath home on Upper Mann Lake. Perfect for year-round living or a weekend retreat, this move-in ready property offers cozy comfort and convenience. Inside, enjoy relaxing evenings by the gas fireplace in the spacious living area or step outside to unwind around the outdoor fireplace, perfect for gatherings under the stars, with a nearby gazebo offering shade and shelter for entertaining or quiet moments by the lake. With year-round access and essential amenities in place, this lake lot is ready for you to enjoy today!

# **Amenities**

Features Deck, Detectors Smoke, Fire Pit, Front Porch, Gazebo, Hot Water

**Electric** 

### **Exterior**

Exterior Wood

Exterior Features Boating, Corner Lot, Fenced, Golf Nearby, Lake View, Private Setting,

Schools, Treed Lot

Construction Wood

Foundation Concrete Perimeter