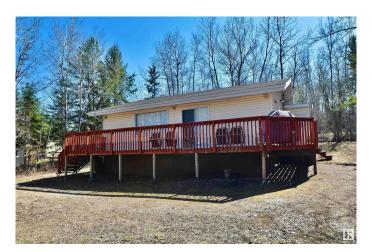

## \$154,900

2 Bedroom, 1.00 Bathroom, 925 sqft Rural on 0.22 Acres

Upper Mann Lake, Rural St. Paul County, AB

Welcome home! Escape to peaceful lake lot living with this charming 2-bedroom, 1-bath home on Upper Mann Lake. Perfect for year-round living or a weekend retreat, this move-in ready property offers cozy comfort and convenience. Inside, enjoy relaxing evenings by the gas fireplace in the spacious living area or step outside to unwind around the outdoor fireplace, perfect for gatherings under the stars, with a nearby gazebo offering shade and shelter for entertaining or quiet moments by the lake. With year-round access and essential amenities in place, this lake lot is ready for you to enjoy today!

# **Amenities**

Features Deck, Detectors Smoke, Fire Pit, Front Porch, Gazebo, Hot Water

**Electric** 

### **Exterior**

Exterior Wood

Exterior Features Boating, Corner Lot, Fenced, Golf Nearby, Lake View, Private Setting,

Schools, Treed Lot

Construction Wood

Foundation Concrete Perimeter