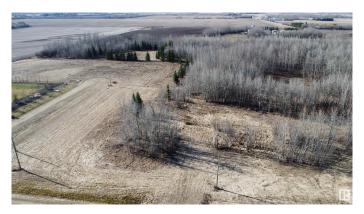

## \$94,500

0 Bedroom, 0.00 Bathroom, Rural on 3.01 Acres

Richfield Estates\_WEST, Rural Westlock County, AB

#5 RICHFIELD ESTATES. Large 3.01 acre acreage with established approach, mature trees and plenty of room to build your dream home. Municipal water, natural gas and power are available at lot line. This lot is located across from two executive built homes with beautiful landscaping. Located only 5 kms from Westlock this lot is only minutes from town & Westlock's Rotary Spirit Centre. Lot adjacent #6 is also for sale, opportunity to purchase both and have 6.02 acres.

#### **Exterior**

Exterior Features Flat Site, Treed Lot