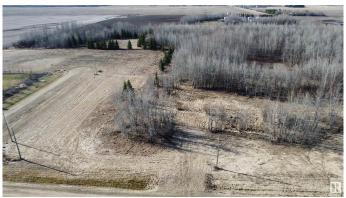

## \$94,500

0 Bedroom, 0.00 Bathroom, Rural on 3.01 Acres

Richfield Estates\_WEST, Rural Westlock County, AB

#5 RICHFIELD ESTATES. Large 3.01 acre acreage with established approach, mature trees and plenty of room to build your dream home. Municipal water, natural gas and power are available at lot line. This lot is located across from two executive built homes with beautiful landscaping. Located only 5 kms from Westlock this lot is only minutes from town & Westlock's Rotary Spirit Centre. Lot adjacent #6 is also for sale, opportunity to purchase both and have 6.02 acres.

#### **Exterior**

Exterior Features Flat Site, Treed Lot