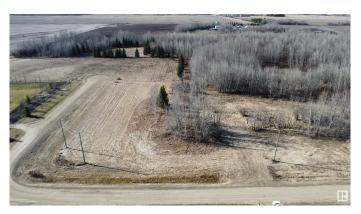

## \$94,500

0 Bedroom, 0.00 Bathroom, Rural on 3.01 Acres

Richfield Estates\_WEST, Rural Westlock County, AB

#5 RICHFIELD ESTATES. Large 3.01 acre acreage with established approach, mature trees and plenty of room to build your dream home. Municipal water, natural gas and power are available at lot line. This lot is located across from two executive built homes with beautiful landscaping. Located only 5 kms from Westlock this lot is only minutes from town & Westlock's Rotary Spirit Centre. Lot adjacent #6 is also for sale, opportunity to purchase both and have 6.02 acres.

#### **Exterior**

Exterior Features Flat Site, Treed Lot