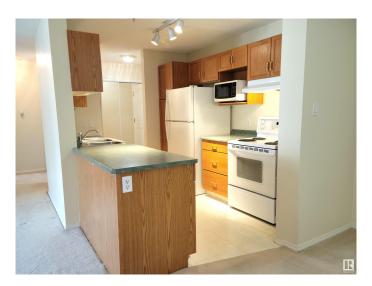

## \$184,900

2 Bedroom, 2.00 Bathroom, 982 sqft Condo / Townhouse on 0.00 Acres

Rideau Park (Edmonton), Edmonton, AB

Very well maintained condo in Grande Whitemud in the community of Rideau Park. This 982sf condo, overlooking the peaceful courtyard, has two bedrooms and 2 full bathrooms. Features of this condo include: titled underground heated parking, storage cage, in-suite laundry, spacious LR, cozy DR, and as mentioned earlier, a balcony overlooking the courtyard. Condo amenities include: a social room and exercise room. Conveniently located close to Whitemud Fwy, Calgary Trail, Southgate Shopping Centre, LRT, library, hair salons, meat shops, medical facilities, many restaurants and too many others to name.

## **Community Information**

Address 312 10511 42 Avenue

Area Edmonton

Subdivision Rideau Park (Edmonton)

City Edmonton
County ALBERTA

Province AB

Postal Code T6J 7G8