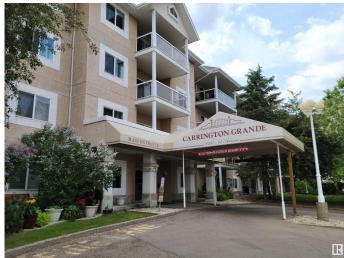

## \$184,900

2 Bedroom, 2.00 Bathroom, 982 sqft Condo / Townhouse on 0.00 Acres

Rideau Park (Edmonton), Edmonton, AB

Very well maintained condo in Grande Whitemud in the community of Rideau Park. This 982sf condo, overlooking the peaceful courtyard, has two bedrooms and 2 full bathrooms. Features of this condo include: titled underground heated parking, storage cage, in-suite laundry, spacious LR, cozy DR, and as mentioned earlier, a balcony overlooking the courtyard. Condo amenities include: a social room and exercise room. Conveniently located close to Whitemud Fwy, Calgary Trail, Southgate Shopping Centre, LRT, library, hair salons, meat shops, medical facilities, many restaurants and too many others to name.