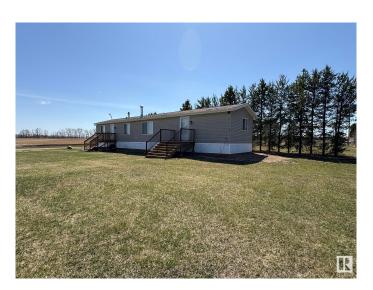

## \$169,900

3 Bedroom, 2.00 Bathroom, 1,216 sqft Single Family on 0.00 Acres

Smoky Lake Town, Smoky Lake Town, AB

Gorgeous mobile home on its own 2 lots facing the greenbelt in Smoky Lake. The modern home offers the best of one level living; it boasts a large and wide open concept bright and functional dine-in kitchen and comfortable living room with a much appreciate wood burning stove. You'll love the main floor laundry as well as the master bedroom with its own full ensuite. This home also includes 2 more bedrooms and another full bath. Tons of outdoor space with its two lots right across from farmland and beautiful scenery, all this within a few minutes walk to all the services the quaint town of Smoky lake has to offer. This home is turn-key and should definitely be seen for full appreciation.

Parking No Garage

Interior

Interior Features ensuite bathroom

Appliances Dryer, Refrigerator, Stove-Electric, Washer, Window Coverings

Heating Forced Air-1, Natural Gas

Fireplace Yes

Fireplaces Woodstove

Stories 1