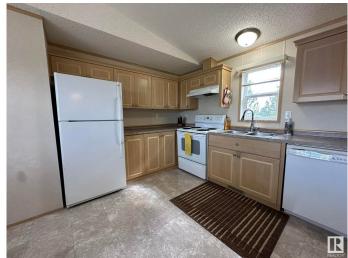

## \$169,900

3 Bedroom, 2.00 Bathroom, 1,216 sqft Single Family on 0.00 Acres

Smoky Lake Town, Smoky Lake Town, AB

Gorgeous mobile home on its own 2 lots facing the greenbelt in Smoky Lake. The modern home offers the best of one level living; it boasts a large and wide open concept bright and functional dine-in kitchen and comfortable living room with a much appreciate wood burning stove. You'll love the main floor laundry as well as the master bedroom with its own full ensuite. This home also includes 2 more bedrooms and another full bath. Tons of outdoor space with its two lots right across from farmland and beautiful scenery, all this within a few minutes walk to all the services the quaint town of Smoky lake has to offer. This home is turn-key and should definitely be seen for full appreciation.

Parking No Garage

Interior

Interior Features ensuite bathroom

Appliances Dryer, Refrigerator, Stove-Electric, Washer, Window Coverings

Heating Forced Air-1, Natural Gas

Fireplace Yes

Fireplaces Woodstove

Stories 1