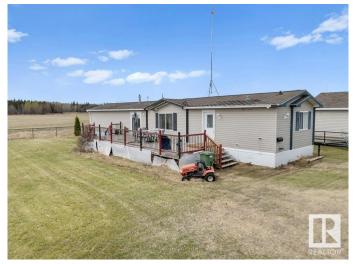

## \$250,000

3 Bedroom, 2.00 Bathroom, 1,210 sqft Rural on 0.50 Acres

Lac Ste Anne, Rural Lac Ste. Anne County, AB

Budget friendly acreage near Lac Ste Anne Lake and Alberta Beach on 1/2 an acre. Modular home has nearly 1200 sf with 3 beds and 2 bathrooms. The main living space and kitchen are open concept with vaulted ceilings. Kitchen has ample counter and cupboard space, and the dining area has patio doors to your large deck. Inside is also a laundry / storage room. Outside is fully fenced with chain link fencing plus an OVERSIZED 26.5'x25.5' double garage. With a little love this could be the home in the guiet countryside you've been looking for. Close proximity to Lac Ste Anne means outdoor activities year round; boating, kayaking, canoeing, beach days in the summer and ice fishing, snowmobiling on the trails around the lake in the winter!

#### **Amenities**

Features Deck, Exterior Walls- 2"x6", No Smoking Home, Vaulted Ceiling

### **Exterior**

Exterior Modular

Exterior Features Fenced, Flat Site, Playground Nearby, Public Swimming Pool

Construction Modular

Foundation Block