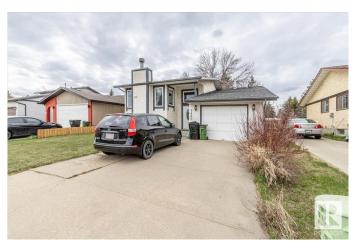

## \$385,000

4 Bedroom, 2.00 Bathroom, 1,182 sqft Single Family on 0.00 Acres

Sakaw, Edmonton, AB

This beautiful home situated in the heart of Millwoods boasts 2 bedrooms on each floor as well a washroom on each floor housing a gorgeous kitchen that allows for plenty of natural light. While having a fireplace in the living room for those cold winter days. This spacious backyard comes with a hot tub. Located near Millwoods Town Centre gives you quick access to public transportation, shopping, parks and many other amenities. With ample storage space this home is great for families! LRT on 66St will be a great feature for those commuting to the UofA, Downtown, MacEwan, NAIT with ease! Home has always been cared for

#### **Amenities**

Amenities Air Conditioner, Deck, Hot Tub

Parking Single Garage Attached

### **Exterior**

Exterior Wood, Stucco

Exterior Features Airport Nearby, Fenced, Flat Site, No Back Lane, Paved Lane,

Playground Nearby, Public Transportation, Schools, Shopping Nearby

Roof Asphalt Shingles