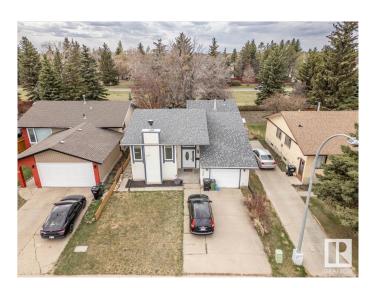

## \$385,000

4 Bedroom, 2.00 Bathroom, 1,182 sqft Single Family on 0.00 Acres

Sakaw, Edmonton, AB

This beautiful home situated in the heart of Millwoods boasts 2 bedrooms on each floor as well a washroom on each floor housing a gorgeous kitchen that allows for plenty of natural light. While having a fireplace in the living room for those cold winter days. This spacious backyard comes with a hot tub. Located near Millwoods Town Centre gives you quick access to public transportation, shopping, parks and many other amenities. With ample storage space this home is great for families! LRT on 66St will be a great feature for those commuting to the UofA, Downtown, MacEwan, NAIT with ease! Home has always been cared for

#### **Amenities**

Amenities Air Conditioner, Deck, Hot Tub

Parking Single Garage Attached

### **Exterior**

Exterior Wood, Stucco

Exterior Features Airport Nearby, Fenced, Flat Site, No Back Lane, Paved Lane,

Playground Nearby, Public Transportation, Schools, Shopping Nearby

Roof Asphalt Shingles