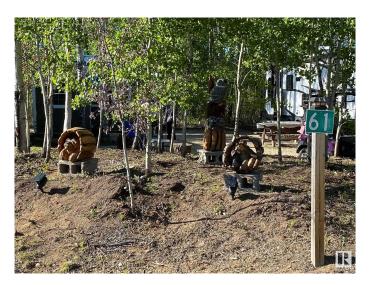

### \$105,000

0 Bedroom, 0.00 Bathroom, Rural on 0.10 Acres

The Ridge (Parkland), Rural Parkland County, AB

Fantastic RV lot in the sought after Ridge of Pineridge Golf resort. This private gated community offers so much in outdoor activity like tennis court, volleyball courts, parks for the kids and a 12 hole golf course youâ€<sup>™</sup>re sure to have fun day in and day out! There's also a nice clubhouse with a great restaurant for the days you don't feel like cooking. If you're an avid golfer or just tired of towing you RV for weekends this could be the place for you.

#### Exterior

Exterior Features Flat Site, Golf Nearby, Playground Nearby