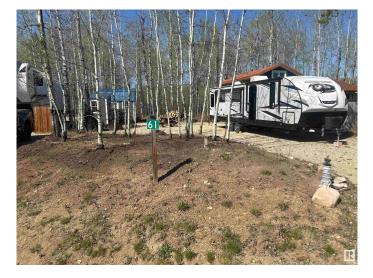

### \$105,000

0 Bedroom, 0.00 Bathroom, Rural on 0.10 Acres

The Ridge (Parkland), Rural Parkland County, AB

Fantastic RV lot in the sought after Ridge of Pineridge Golf resort. This private gated community offers so much in outdoor activity like tennis court, volleyball courts, parks for the kids and a 12 hole golf course youâ€<sup>™</sup>re sure to have fun day in and day out! There's also a nice clubhouse with a great restaurant for the days you don't feel like cooking. If you're an avid golfer or just tired of towing you RV for weekends this could be the place for you.

#### Exterior

Exterior Features Flat Site, Golf Nearby, Playground Nearby