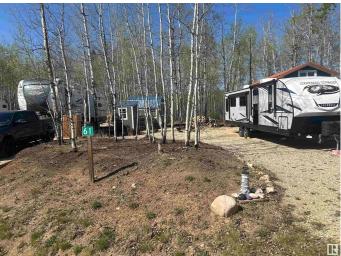

### \$105,000

0 Bedroom, 0.00 Bathroom, Rural on 0.10 Acres

The Ridge (Parkland), Rural Parkland County, AB

Fantastic RV lot in the sought after Ridge of Pineridge Golf resort. This private gated community offers so much in outdoor activity like tennis court, volleyball courts, parks for the kids and a 12 hole golf course youâ€<sup>™</sup>re sure to have fun day in and day out! There's also a nice clubhouse with a great restaurant for the days you don't feel like cooking. If you're an avid golfer or just tired of towing you RV for weekends this could be the place for you.

#### Exterior

Exterior Features Flat Site, Golf Nearby, Playground Nearby