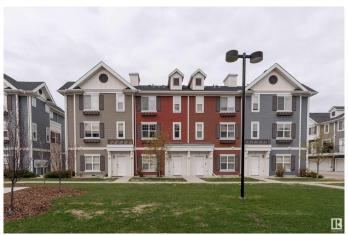

#### \$349.999

3 Bedroom, 2.50 Bathroom, 1,442 sqft Condo / Townhouse on 0.00 Acres

Klarvatten, Edmonton, AB

RARE 4 CAR PARKING! (Double garage with 2 stalls in front of garage). Welcome to this stylish 3 bed, 2.5 bath townhouse in desirable Klarvatten with 1402 sq ft of comfortable living space. The main floor features 9' ceilings, a bright open-concept layout, and a modern kitchen with stainless steel appliances, a large peninsula island, and ample storage. Relax in the cozy living room, enjoy meals in the dining area, or step onto the balcony for fresh air. Upstairs, the spacious primary bedroom includes a 4-piece ensuite and great closet space, plus two more bedrooms, a full bath, and laundry room. Includes a double attached garage and extra parking. Steps from Poplar Lake, walking trails, and close to the Henday, shops, and amenities.