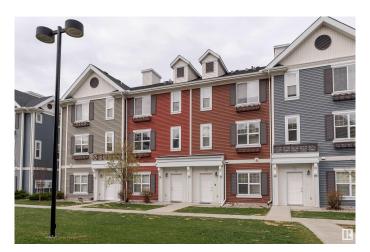

#### \$349.999

3 Bedroom, 2.50 Bathroom, 1,442 sqft Condo / Townhouse on 0.00 Acres

Klarvatten, Edmonton, AB

RARE 4 CAR PARKING! (Double garage with 2 stalls in front of garage). Welcome to this stylish 3 bed, 2.5 bath townhouse in desirable Klarvatten with 1402 sq ft of comfortable living space. The main floor features 9' ceilings, a bright open-concept layout, and a modern kitchen with stainless steel appliances, a large peninsula island, and ample storage. Relax in the cozy living room, enjoy meals in the dining area, or step onto the balcony for fresh air. Upstairs, the spacious primary bedroom includes a 4-piece ensuite and great closet space, plus two more bedrooms, a full bath, and laundry room. Includes a double attached garage and extra parking. Steps from Poplar Lake, walking trails, and close to the Henday, shops, and amenities.