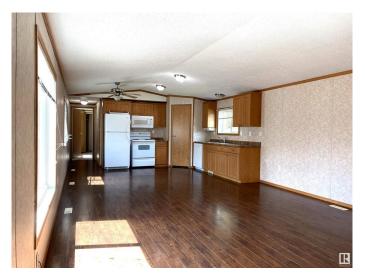

# \$110,000

3 Bedroom, 2.00 Bathroom, 1,194 sqft Land Lease Community on 0.00 Acres

Warburg, Warburg, AB

2007 16x80 Triple M MFG Home in Warburg only 40 minutes West of Leduc. Open floor plan with vaulted ceiling, corner pantry, maple toned cabinets and warm laminate flooring. Large main bedroom features walk in closet and en suite. Separate laundry room, entrance, storage room. 2 bedrooms (one with a walk in closet) on the opposite end share a 2nd four piece bath. South facing 24x12 deck, storage shed included as well as room to park two larger vehicles. Lot rent \$320/month.

# Interior

Interior Features ensuite bathroom

Appliances Dryer, Microwave Hood Fan, Refrigerator, Storage Shed, Stove-Electric,

Washer, Window Coverings

Heating Forced Air-1, Natural Gas