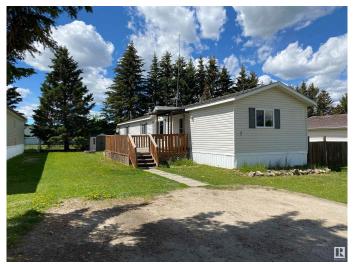

# \$110,000

3 Bedroom, 2.00 Bathroom, 1,194 sqft Land Lease Community on 0.00 Acres

Warburg, Warburg, AB

2007 16x80 Triple M MFG Home in Warburg only 40 minutes West of Leduc. Open floor plan with vaulted ceiling, corner pantry, maple toned cabinets and warm laminate flooring. Large main bedroom features walk in closet and en suite. Separate laundry room, entrance, storage room. 2 bedrooms (one with a walk in closet) on the opposite end share a 2nd four piece bath. South facing 24x12 deck, storage shed included as well as room to park two larger vehicles. Lot rent \$320/month.

# **Community Information**

Address 7 Village Green Mhp

Area Warburg
Subdivision Warburg
City Warburg
County ALBERTA

Province AB

Postal Code T0C 2T0