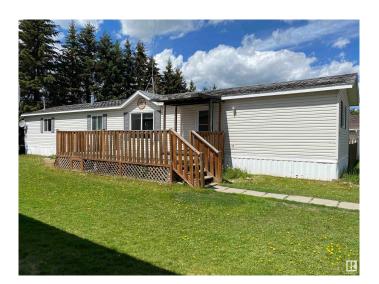

# \$110,000

3 Bedroom, 2.00 Bathroom, 1,194 sqft Land Lease Community on 0.00 Acres

Warburg, Warburg, AB

2007 16x80 Triple M MFG Home in Warburg only 40 minutes West of Leduc. Open floor plan with vaulted ceiling, corner pantry, maple toned cabinets and warm laminate flooring. Large main bedroom features walk in closet and en suite. Separate laundry room, entrance, storage room. 2 bedrooms (one with a walk in closet) on the opposite end share a 2nd four piece bath. South facing 24x12 deck, storage shed included as well as room to park two larger vehicles. Lot rent \$320/month.

# **Community Information**

Address 7 Village Green Mhp

Area Warburg
Subdivision Warburg
City Warburg
County ALBERTA

Province AB

Postal Code T0C 2T0