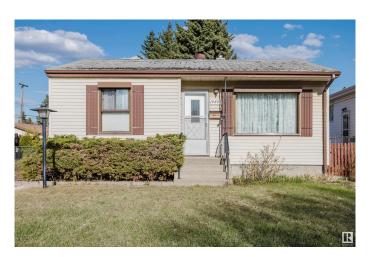

## \$349.900

3 Bedroom, 1.00 Bathroom, 700 sqft Single Family on 0.00 Acres

High Park (Edmonton), Edmonton, AB

Rare opportunity in High Park with this large 50x148 rectangular lot, ideal for future development. Positioned on a quiet street close to 149 St, 111 Ave, Yellowhead Trail, and downtown access, this property offers the potential to build an 8-unit multifamily project with room for a 3â€"4 car garage (subject to city approval). The existing bungalow with a single garage provides functional space and the opportunity to generate rental income while planning your build. A prime west-end location known for infill growth and steady demand, this lot combines size, shape, and location to support a strong long-term investment in one of Edmonton's evolving neighborhoods.

# **Community Information**

Address 10807 154 Street

Area Edmonton

Subdivision High Park (Edmonton)

City Edmonton
County ALBERTA

Province AB

Postal Code T5P 2J6

#### **Exterior**

Exterior Wood, Vinyl

Exterior Features Back Lane, Fenced, Playground Nearby, Public Transportation, Schools,

**Shopping Nearby** 

Roof Asphalt Shingles

Construction Wood, Vinyl

Foundation Concrete Perimeter