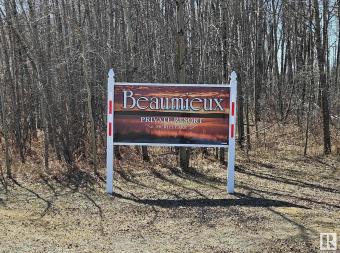

#### \$45,000

0 Bedroom, 0.00 Bathroom, Rural on 0.46 Acres

Beaumieux Resort South, Rural Bonnyville M.D., AB

Great opportunity for your own personal retreat! Vacant, clear land perfect for a build site or to park your camper/RV for weekends away. Located in Beaumieux private resort community of Muriel Lake. Close access to lake for canoeing, kayaking and other recreational activities. There is power to the property line. Perfect spot to make memories with family and friends.

## **Community Information**

| Address     | 60018 657 Highway      |
|-------------|------------------------|
| Area        | Rural Bonnyville M.D.  |
| Subdivision | Beaumieux Resort South |
| City        | Rural Bonnyville M.D.  |
| County      | ALBERTA                |
| Province    | AB                     |
| Postal Code | T9N 2G9                |