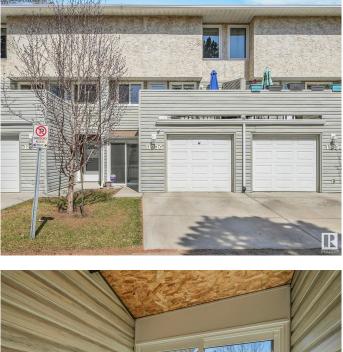

#### \$299,000

3 Bedroom, 1.50 Bathroom, 1,087 sqft Condo / Townhouse on 0.00 Acres

Caernarvon, Edmonton, AB

Home Sweet Home..Located in a quiet complex..This townhome is a 5 level split with soaring ceilings in the spacious living room and large patio door leading to your low maintenance yard backing on to green space ! Open area you will see the brand new kitchen w/stainless steel appliances,QUARTZ countertops and custom cabinets! This level has dining, balcony and storage! Up the next level is where you find 3 bedrooms! Primary room is Hugh with Custom Closet and feature wall ! The main bath is fully renovated w/new tub! Basement is fully finished with New HWT, front load washer and dryer.. Upgraded doors, Trim, Flooring, Lighting, Cabinets, Paint! This home comes with a single Attached garage.. Close to all amenities.. A true Gem!

### Amenities

| Amenities | Deck, Vaulted Ceiling, Vinyl Windows |
|-----------|--------------------------------------|
| Parking   | Single Garage Attached               |

#### Exterior

| Exterior          | Wood, Vinyl                                                         |
|-------------------|---------------------------------------------------------------------|
| Exterior Features | Backs Onto Park/Trees, Fenced, Flat Site, Playground Nearby, Public |
|                   | Swimming Pool, Public Transportation, Schools, Shopping Nearby      |
| Roof              | Asphalt Shingles                                                    |
| Construction      | Wood, Vinyl                                                         |
| Foundation        | Concrete Perimeter                                                  |