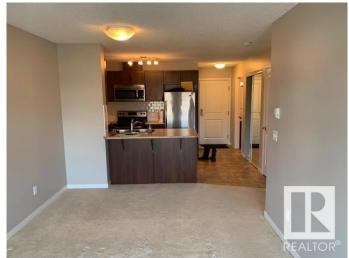

## \$169,000

1 Bedroom, 1.00 Bathroom, 630 sqft Condo / Townhouse on 0.00 Acres

Rutherford (Edmonton), Edmonton, AB

You are going to LOVE The Crossroads of Rutherford where you will find this cozy unit bathed in natural light, featuring 1 bedroom, 1 bath & underground parking with a good sized, private balcony! You are invited in to find a spacious kitchen with stainless steel appliances & plenty of cabinets, plus peninsula island that looks over the living room. Generous sized bedroom with walk in closet. In suite laundry & LOW CONDO FEES that include HEAT & WATER in this awesome PET FRIENDLY BUILDING. Underground parking offers a CAR WASH. Fantastic location with easy access to shopping, public transportation and the Anthony Henday.

Amenities Parking-Visitor, Patio, See Remarks

Parking Heated, Stall, Underground

Interior

Appliances Dishwasher-Built-In, Dryer, Microwave Hood Fan, Refrigerator,

Stove-Electric, Washer

Heating Baseboard, Hot Water, Natural Gas