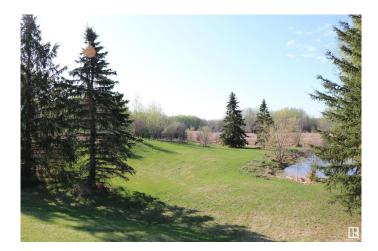

## \$114,900

0 Bedroom, 0.00 Bathroom, Rural on 1.20 Acres

Bowen Lake Estates, Rural Parkland County, AB

Great location just off pavement and easy access to Hwy 16. This 1.2 acre lot is close town and would make a great walkout site. Already landscaped with pond feature. Build your dream home or perhaps move in a preconstructed home. Older mobile home was moved off so there are steel piles and existing services but the seller is selling as vacant land and makes no warranties as to the location/condition of the services as the sellers representative has never lived there. Amazing potential here!

### Exterior

Exterior Features Landscaped