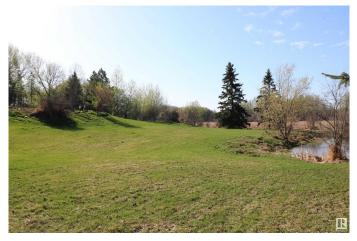

## \$114,900

0 Bedroom, 0.00 Bathroom, Rural on 1.20 Acres

Bowen Lake Estates, Rural Parkland County, AB

Great location just off pavement and easy access to Hwy 16. This 1.2 acre lot is close town and would make a great walkout site. Already landscaped with pond feature. Build your dream home or perhaps move in a preconstructed home. Older mobile home was moved off so there are steel piles and existing services but the seller is selling as vacant land and makes no warranties as to the location/condition of the services as the sellers representative has never lived there. Amazing potential here!

### Exterior

Exterior Features Landscaped