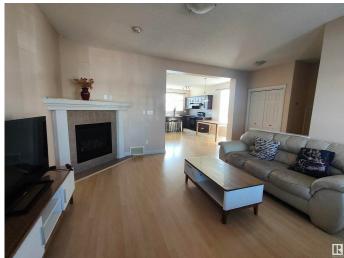

#### \$489,000

3 Bedroom, 2.50 Bathroom, 1,556 sqft Single Family on 0.00 Acres

South Terwillegar, Edmonton, AB

Step into this spacious and well-maintained 2-storey home offering over 1,556 SqFt of comfortable living space. The master bedroom features a 4-piece ensuite bathroom and a walk-in closet. There are 2 bedrooms and a 4-piece main bathroom. Featuring a double detached garage, a charming large front porch, sizable front and back entrance areas, and a thoughtfully framed basement ready for your personal touch. Upgrades include a cozy fireplace, elegant ceramic tile flooring in the bathrooms, and newly installed carpet throughout. Located just steps from schools and playgrounds, this home is a rare find for its generous size and layout. A perfect blend of style, space, and potentialâ€"don't miss it!

### Interior

Interior Features ensuite bathroom

Appliances Dishwasher-Built-In, Dryer, Garage Opener, Refrigerator, Stove-Electric,

Washer

Heating Forced Air-1, Natural Gas

Stories 2

Has Basement Yes

Basement Full, Partially Finished