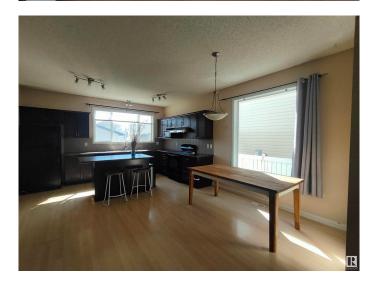

#### \$489,000

3 Bedroom, 2.50 Bathroom, 1,556 sqft Single Family on 0.00 Acres

South Terwillegar, Edmonton, AB

Step into this spacious and well-maintained 2-storey home offering over 1,556 SqFt of comfortable living space. The master bedroom features a 4-piece ensuite bathroom and a walk-in closet. There are 2 bedrooms and a 4-piece main bathroom. Featuring a double detached garage, a charming large front porch, sizable front and back entrance areas, and a thoughtfully framed basement ready for your personal touch. Upgrades include a cozy fireplace, elegant ceramic tile flooring in the bathrooms, and newly installed carpet throughout. Located just steps from schools and playgrounds, this home is a rare find for its generous size and layout. A perfect blend of style, space, and potentialâ€"don't miss it!

### Interior

Interior Features ensuite bathroom

Appliances Dishwasher-Built-In, Dryer, Garage Opener, Refrigerator, Stove-Electric,

Washer

Heating Forced Air-1, Natural Gas

Stories 2

Has Basement Yes

Basement Full, Partially Finished