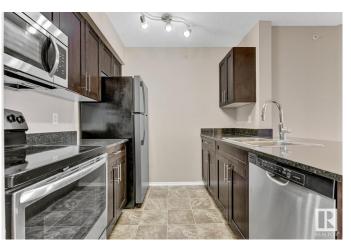

#### \$216,900

2 Bedroom, 2.00 Bathroom, 839 sqft Condo / Townhouse on 0.00 Acres

Heritage Valley Town Centre Area, Edmonton, AB

Spacious 2 bed, 2 bath plus den, can be used as 3rd bedroom, open concept kitchen, in suite laundry, 1 underground parking. In Rutherford, surrounded with shopping, restaurants, and amenities. Quick drive to Henday and Hwy 2. All walls, doors and trims are freshly painted.

#### Interior

Interior Features ensuite bathroom

Appliances Dishwasher-Built-In, Dryer, Microwave Hood Fan, Refrigerator,

Stove-Electric, Washer

Heating Baseboard, Electric