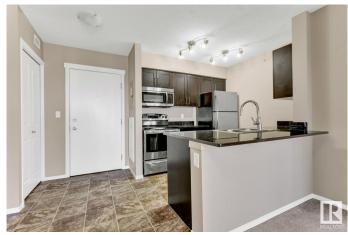

#### \$216,900

2 Bedroom, 2.00 Bathroom, 839 sqft Condo / Townhouse on 0.00 Acres

Heritage Valley Town Centre Area, Edmonton, AB

Spacious 2 bed, 2 bath plus den, can be used as 3rd bedroom, open concept kitchen, in suite laundry, 1 underground parking. In Rutherford, surrounded with shopping, restaurants, and amenities. Quick drive to Henday and Hwy 2. All walls, doors and trims are freshly painted.

#### Interior

Interior Features ensuite bathroom

Appliances Dishwasher-Built-In, Dryer, Microwave Hood Fan, Refrigerator,

Stove-Electric, Washer

Heating Baseboard, Electric