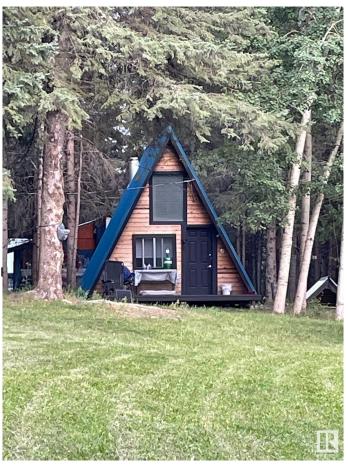

#### \$299,900

0 Bedroom, 0.00 Bathroom, Rural on 37.30 Acres

None, Rural Yellowhead, AB

Calling all campers and recreation lovers!! This beautiful weekend property, near Chip Lake, boasts over 37 acres of lush forest. This private retreat is currently used as a family campground and has scenic trails through out with a creek dividing the property. The property has power on the land, a drilled well in addition to 2 small cabins which can be used as bunk houses; the delightful main A frame cabin with wood stove will stay with the property and the other small bunkhouse is used as a kitchen. There is also a garage for storage. It's currently set up with an outdoor shower and has one designated spot for trailer set up with a deck. Numerous fruit trees. Massive garden. You can quad, dirt bike or hike in your own oasis. Forage for wild mushrooms. It's only a one hour commute from Edmonton via highway 16. New pump system & holding tank.