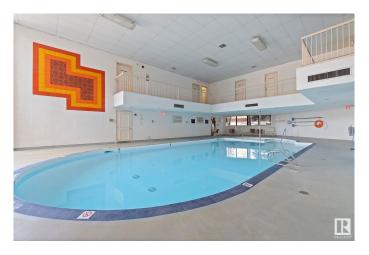

## \$139,900

2 Bedroom, 2.00 Bathroom, 1,109 sqft Condo / Townhouse on 0.00 Acres

Brander Gardens, Edmonton, AB

IT'S LIKE LIVING IN A HOTEL!! Use of the swimming pool, hot tub, sauna, exercise room, rooftop patio, free laundry, with access to walking trails right behind the unit. Enjoy the 2 bedrooms, 2 full bathrooms, renovated kitchen, HUGE living room/dining area that has patio doors that open onto green space! The condo fee includes: cable TV, internet, heat, power, water, sewer & garbage! What a dream! Note - this is an 18+ building, and sorry - NO PETS ALLOWED!

## **Community Information**

| Address                | 109 5520 Riverbend Road                                                                                                                                                                    |
|------------------------|--------------------------------------------------------------------------------------------------------------------------------------------------------------------------------------------|
| Area                   | Edmonton                                                                                                                                                                                   |
| Subdivision            | Brander Gardens                                                                                                                                                                            |
| City                   | Edmonton                                                                                                                                                                                   |
| County                 | ALBERTA                                                                                                                                                                                    |
| Province               | AB                                                                                                                                                                                         |
| Postal Code            | T6H 5G9                                                                                                                                                                                    |
| Amenities              |                                                                                                                                                                                            |
| Amenities              | On Street Parking, Detectors Smoke, Intercom, No Animal Home,<br>Parking-Visitor, Patio, Pool-Indoor, Recreation Room/Centre, Sauna;<br>Swirlpool; Steam, Social Rooms, Rooftop Deck/Patio |
| Parking Spaces         | 1                                                                                                                                                                                          |
| Parking                | Single Carport                                                                                                                                                                             |
| Has Pool               | Yes                                                                                                                                                                                        |
| Interior               |                                                                                                                                                                                            |
| Interior Features      | ensuite bathroom                                                                                                                                                                           |
| Appliances             | Dishwasher-Built-In, Hood Fan, Refrigerator, Stove-Electric, Window Coverings                                                                                                              |
| Heating                | Baseboard, Natural Gas                                                                                                                                                                     |
| # of Stories           | 3                                                                                                                                                                                          |
| Stories                | 1                                                                                                                                                                                          |
| Has Basement           | Yes                                                                                                                                                                                        |
| Basement               | None, No Basement                                                                                                                                                                          |
| Exterior               |                                                                                                                                                                                            |
| Exterior               | Wood, Stucco                                                                                                                                                                               |
| Exterior Features      | Backs Onto Park/Trees, Fenced, Landscaped, Park/Reserve, Playground Nearby, Public Transportation, Schools, Shopping Nearby                                                                |
| Roof                   | Asphalt Shingles                                                                                                                                                                           |
| Construction           | Wood, Stucco                                                                                                                                                                               |
| Foundation             | Concrete Perimeter                                                                                                                                                                         |
| Additional Information |                                                                                                                                                                                            |
| Date Listed            | May 3rd, 2025                                                                                                                                                                              |
| Days on Market         | 61                                                                                                                                                                                         |
|                        |                                                                                                                                                                                            |