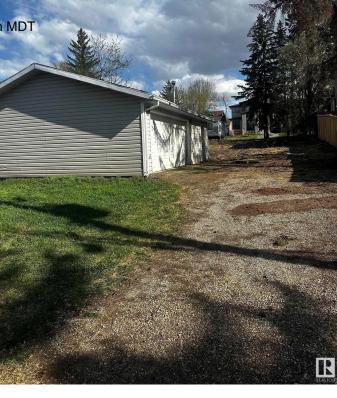

#### \$428,000

0 Bedroom, 0.00 Bathroom, Single Family on 0.00 Acres

Braeside, St. Albert, AB

Build Your Dream Home in a Thriving Community Unlock the opportunity to create your perfect living space on this generous, full-sized lot located in the sought-after Braeside area. Key Features: Ample Size: A sizable 50 feet by 150 feet lot, providing plenty of room for a custom-designed home, landscaping, and outdoor amenities. Triple Car Garage Included: Comes with a pre-installed triple car garage, offering secure parking and additional storage options. Prime Location: Situated in a highly desirable community known for its excellent schools, parks, and easy access to local amenities and transportation. Cleared and Ready: start building right away! Braeside is renowned for its friendly neighborhood vibe, beautiful surroundings, and close to proximity to downtown.

## Exterior

Exterior Features Back Lane, Landscaped, R Nearby, Sloping Lot, Treed L