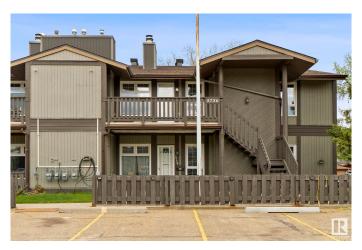

# \$204,900 - 5756 172 St, Edmonton

MLS® #E4434488

## \$204,900

2 Bedroom, 1.00 Bathroom, 1,141 sqft Condo / Townhouse on 0.00 Acres

Gariepy, Edmonton, AB

Located in one of the West End's most serene and prestigious neighborhoods Gariepy (Lessard). This upper-level corner unit offers the perfect blend of comfort, space, and convenience. Boasting 1,140 sq ft, the home features two spacious bedrooms, each with walk-in closets, a full 4-piece bathroom, and a versatile den ideal for a home office, study, or guest room. The open concept layout is filled with natural light and includes a private front facing balcony and two parking stalls. Located in a beautifully maintained complex with mature trees, you'II enjoy quick access to transit, parks, shopping, schools, West Edmonton Mall, and the Whitemud. An excellent opportunity for first time buyers, downsizers, or investors!

#### **Essential Information**

MLS® # E4434488 Price \$204,900

Bedrooms 2

Bathrooms 1.00

Full Baths 1

Square Footage 1,141 Acres 0.00 Year Built 1978

Type Condo / Townhouse

Sub-Type Carriage
Style Bungalow
Status Active