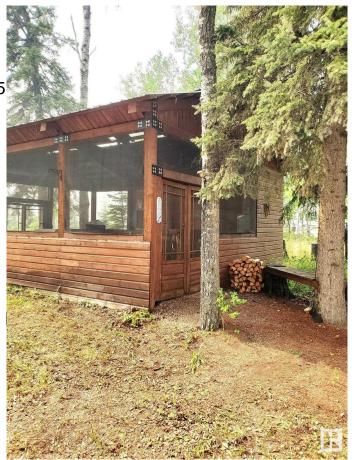

#### \$184,900

0 Bedroom, 0.00 Bathroom, Rural on 0.66 Acres

Oakes Bay Estates, Rural Wetaskiwin County, AB

Come enjoy Buck Lake on this .66 acre lot, close to the boat launch in Oakes Bay Estates. This corner lot has all the services - gas, power, septic holding tank and water well already completed and comes with a 22' x 26' screened in gazebo so you never have to worry about the weather or the mosquitoes. The lot has been built up and has good drainage in all directions. The outhouse is plumbed into the septic holding tank. The 12' x 16' storage shed, riding lawn mower, firepit and picnic table are included. The older RV can stay or will be removed if the buyer so desires. Yearly membership in the Oakes Bay Community Assoc. (\$300 in 2024) includes a boat mooring slip at the community dock, use of the walking trails, fire-pond area and swimming area.