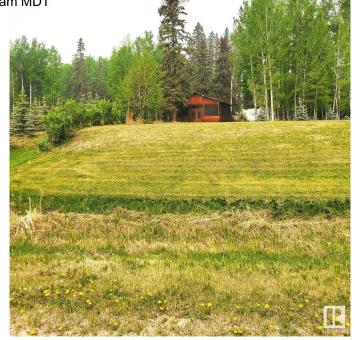

#### \$184,900

0 Bedroom, 0.00 Bathroom, Rural on 0.66 Acres

Oakes Bay Estates, Rural Wetaskiwin County, AB

Come enjoy Buck Lake on this .66 acre lot, close to the boat launch in Oakes Bay Estates. This corner lot has all the services - gas, power, septic holding tank and water well already completed and comes with a 22' x 26' screened in gazebo so you never have to worry about the weather or the mosquitoes. The lot has been built up and has good drainage in all directions. The outhouse is plumbed into the septic holding tank. The 12' x 16' storage shed, riding lawn mower, firepit and picnic table are included. The older RV can stay or will be removed if the buyer so desires. Yearly membership in the Oakes Bay Community Assoc. (\$300 in 2024) includes a boat mooring slip at the community dock, use of the walking trails, fire-pond area and swimming area.