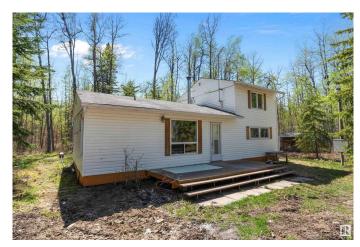

## \$349,900

1 Bedroom, 1.00 Bathroom, 1,071 sqft Rural on 1.10 Acres

Wizard Heights, Rural Wetaskiwin County, AB

Welcome to your perfect lake escape at beautiful Wizard Lake, located in the desirable and quiet community of Wizard Heights! This charming and cozy cabin sits on a stunning 1.1-acre treed lot, offering incredible privacy, peaceful surroundings, and space to enjoy outdoor living. Just a short 2-minute walk to the water and boat launch, this location is ideal for swimming, boating, and enjoying everything lake life has to offer. Inside, you'II find a bright upper-level bedroom, a brand new 4-piece bathroom, and stylish new flooring throughout the cabin. The warm and welcoming interior features a wood-burning stove and electric heat to keep you comfortable in all seasons. Recent major upgrades include a newly drilled well and a brand new septic holding tankâ€"providing reliable and modern utility services. Whether you're looking for a weekend getaway, or a seasonal retreat, this unique Wizard Lake property is ready for your enjoyment.

#### **Exterior**

Exterior Wood

Exterior Features Recreation Use, Treed Lot

Construction Wood Foundation Piling