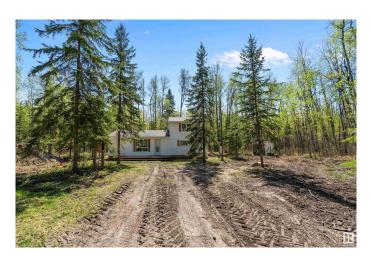

## \$349,900

1 Bedroom, 1.00 Bathroom, 1,071 sqft Rural on 1.10 Acres

Wizard Heights, Rural Wetaskiwin County, AB

Welcome to your perfect lake escape at beautiful Wizard Lake, located in the desirable and quiet community of Wizard Heights! This charming and cozy cabin sits on a stunning 1.1-acre treed lot, offering incredible privacy, peaceful surroundings, and space to enjoy outdoor living. Just a short 2-minute walk to the water and boat launch, this location is ideal for swimming, boating, and enjoying everything lake life has to offer. Inside, you'II find a bright upper-level bedroom, a brand new 4-piece bathroom, and stylish new flooring throughout the cabin. The warm and welcoming interior features a wood-burning stove and electric heat to keep you comfortable in all seasons. Recent major upgrades include a newly drilled well and a brand new septic holding tankâ€"providing reliable and modern utility services. Whether you're looking for a weekend getaway, or a seasonal retreat, this unique Wizard Lake property is ready for your enjoyment.

Built in 1992

Type Rural

Sub-Type Detached Single Family

Style 1 and Half Storey

Status Active