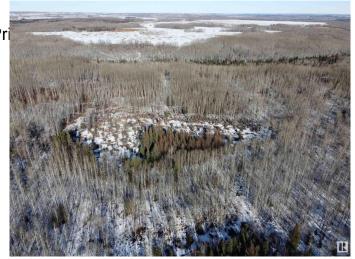

### \$888,000

0 Bedroom, 0.00 Bathroom, Rural on 320.00 Acres

None, Rural Parkland County, AB

Amazing half section at the south edge of Parkland County, less than an hour west of Edmonton. Heavily treed with lots of elevation changes throughout and a deep ravine running through it. Just north of the North Saskatchewan River near Burtonsville Island Natural Area. One oil well surface lease at the north end generating annual revenue.

## **Exterior**

Exterior Features Creek, No Through Road, Pr