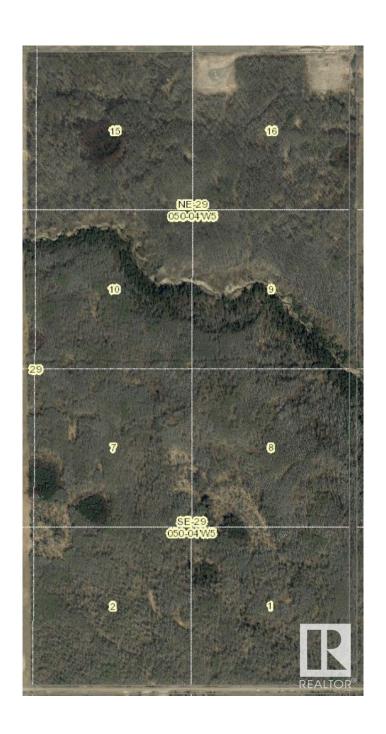

### \$888,000

0 Bedroom, 0.00 Bathroom, Rural on 320.00 Acres

None, Rural Parkland County, AB

Amazing half section at the south edge of Parkland County, less than an hour west of Edmonton. Heavily treed with lots of elevation changes throughout and a deep ravine running through it. Just north of the North Saskatchewan River near Burtonsville Island Natural Area. One oil well surface lease at the north end generating annual revenue.

# **Community Information**

Address 50498 Range Road 44
Area Rural Parkland County

Subdivision None

City Rural Parkland County

County ALBERTA

Province AB

Postal Code T0E 2H0