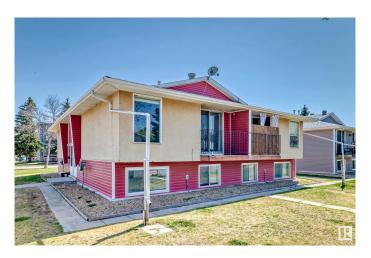

# \$485,000 - 122 Mt. Pleasant Drive, Camrose

MLS® #E4434557

#### \$485,000

8 Bedroom, 4.00 Bathroom, 2,090 sqft Single Family on 0.00 Acres

Mount Pleasant (Camrose), Camrose, AB

Fantastic investment opportunity in the heart of Camrose! This fully tenanted 4-plex offers exceptional value. Each of the 4 spacious units is completely self-contained and separately metered for ELECTRIC, GAS, WATER & SEWERâ€"an ideal setup that allows tenants to manage their own utilities while keeping owner expenses low. Inside each unit, you'll find 2 well-sized bedrooms, a 4-piece bathroom, in-suite laundry with washer and dryer, a full kitchen with fridge and stove, and a private balcony. Each unit also comes with its own energized parking stall. Located close to schools, shopping, parks, this well-maintained building is consistently rented. Whether you're expanding your portfolio or making your first real estate investment, this is a fantastic opportunity. Roof 2019, weeping tile foundation wrap 2022.

#### **Exterior**

Exterior Wood, Stucco, Vinyl

Exterior Features Flat Site

Roof Asphalt Shingles

Construction Wood, Stucco, Vinyl Foundation Concrete Perimeter

1