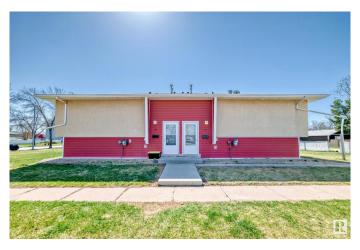

# \$485,000 - 122 Mt. Pleasant Drive, Camrose

MLS® #E4434557

#### \$485,000

8 Bedroom, 4.00 Bathroom, 2,090 sqft Single Family on 0.00 Acres

Mount Pleasant (Camrose), Camrose, AB

Fantastic investment opportunity in the heart of Camrose! This fully tenanted 4-plex offers exceptional value. Each of the 4 spacious units is completely self-contained and separately metered for ELECTRIC, GAS, WATER & SEWERâ€"an ideal setup that allows tenants to manage their own utilities while keeping owner expenses low. Inside each unit, you'll find 2 well-sized bedrooms, a 4-piece bathroom, in-suite laundry with washer and dryer, a full kitchen with fridge and stove, and a private balcony. Each unit also comes with its own energized parking stall. Located close to schools, shopping, parks, this well-maintained building is consistently rented. Whether you're expanding your portfolio or making your first real estate investment, this is a fantastic opportunity. Roof 2019, weeping tile foundation wrap 2022.

#### **Exterior**

Exterior Wood, Stucco, Vinyl

Exterior Features Flat Site

Roof Asphalt Shingles

Construction Wood, Stucco, Vinyl Foundation Concrete Perimeter

1